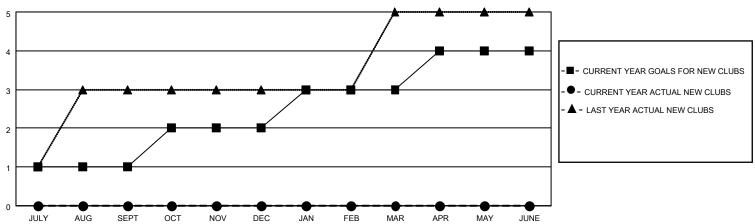

### GOALS AND ACTUAL NEW CLUBS CUMULATIVE

## District 411 C

| Clubs                 |               |           |               | Members               |                        |                         |                                                    |
|-----------------------|---------------|-----------|---------------|-----------------------|------------------------|-------------------------|----------------------------------------------------|
| RESULTS FOR 2023-2024 |               |           |               | RESULTS FOR 2023-2024 |                        |                         |                                                    |
| QUARTER               | NEW CLUB GOAL | NEW CLUBS | DROPPED CLUBS | QUARTER MEME          | BER GROWTH NET<br>GOAL | MEMBER GROWTH<br>ACTUAL | DROPPED<br>MEMBERS ACTUAL<br>(including transfers) |
| JULY/AUG/SEPT         | 1             | 0         | 1             | JULY/AUG/SEPT         | 30                     | 14                      | 29                                                 |
| OCT/NOV/DEC           | 1             | 0         | 0             | OCT/NOV/DEC           | 40                     | 0                       | 0                                                  |
| JAN/FEB/MAR           | 1             | 0         | 0             | JAN/FEB/MAR           | 40                     | 0                       | 0                                                  |
| APR/MAY/JUNE          | 1             | 0         | 0             | APR/MAY/JUNE          | 40                     | 0                       | 0                                                  |