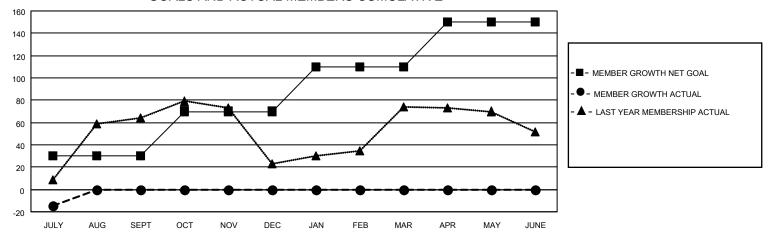

### GOALS AND ACTUAL MEMBERS CUMULATIVE

| DROPPED CLUBS: 1 |    | 6 CLUBS OF 24 ADDED 1 OR<br>MORE NEW MEMBERS | GENDER DISTRIBUTION                |              |  |
|------------------|----|----------------------------------------------|------------------------------------|--------------|--|
|                  |    | WORL NEW WEINDERS                            | MALE                               | 342 (59.07%) |  |
|                  |    |                                              | FEMALE                             | 232 (40.07%) |  |
| DROPPED MEMBERS  |    |                                              | NON BINARY                         | 0 (0.00%)    |  |
|                  | •  |                                              | PREFER NOT TO ANSWER               | 5 (0.86%)    |  |
| DECEASED         | 0  |                                              |                                    |              |  |
| CLUB CANCELLED   | 9  | CLICK HERE FOR CUMULATIVE                    | TOTAL FAMILY UNIT MEMBERS 113      |              |  |
| OTHER            | 20 | MEMBERSHIP DATA                              |                                    |              |  |
| TOTAL            | 29 |                                              | FAMILY MEMBERS PAYING HALF DUES 65 |              |  |
|                  |    |                                              |                                    |              |  |

## District 411 C

| Clubs                 |               |           |               | Members               |                        |                         |                                                    |
|-----------------------|---------------|-----------|---------------|-----------------------|------------------------|-------------------------|----------------------------------------------------|
| RESULTS FOR 2023-2024 |               |           |               | RESULTS FOR 2023-2024 |                        |                         |                                                    |
| QUARTER               | NEW CLUB GOAL | NEW CLUBS | DROPPED CLUBS | QUARTER MEME          | BER GROWTH NET<br>GOAL | MEMBER GROWTH<br>ACTUAL | DROPPED<br>MEMBERS ACTUAL<br>(including transfers) |
| JULY/AUG/SEPT         | 1             | 0         | 1             | JULY/AUG/SEPT         | 30                     | 14                      | 29                                                 |
| OCT/NOV/DEC           | 1             | 0         | 0             | OCT/NOV/DEC           | 40                     | 0                       | 0                                                  |
| JAN/FEB/MAR           | 1             | 0         | 0             | JAN/FEB/MAR           | 40                     | 0                       | 0                                                  |
| APR/MAY/JUNE          | 1             | 0         | 0             | APR/MAY/JUNE          | 40                     | 0                       | 0                                                  |